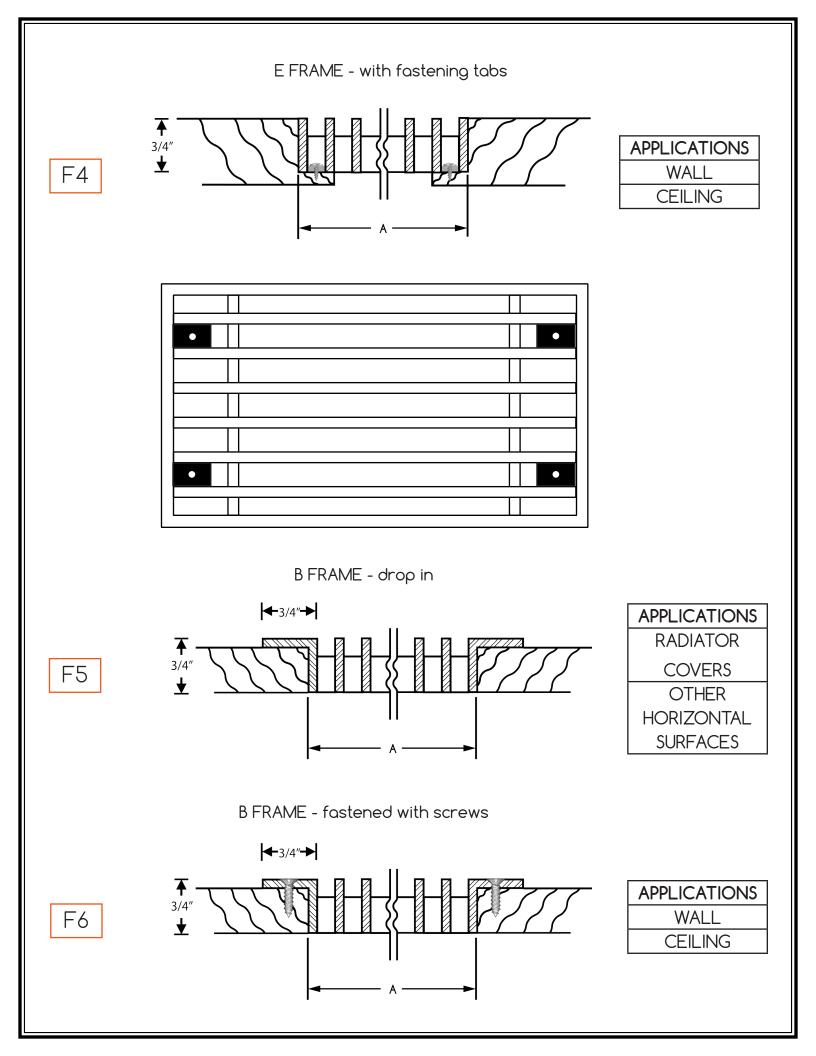

RADIATOR

**COVERS** 

OTHER HORIZONTAL

**SURFACES** 

 $\ensuremath{\mathsf{B}}$  FRAME - fastened with screws in prerouted block

APPLICATIONS
WALL
CEILING

B FRAME - drop in prerouted block

F8

F7

APPLICATIONS

RADIATOR

COVERS

OTHER

HORIZONTAL

SURFACES

C FRAME - REMOVABLE CORE - fastened with screws