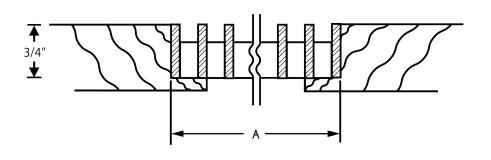

SURFACES

CORE ONLY - with fastening tabs

F2

APPLICATIONS WALL

**CEILING** 

E FRAME - drop in grille

F3

**APPLICATIONS** 

RADIATOR

**COVERS** 

OTHER HORIZONTAL

**SURFACES** 

 $\ensuremath{\mathsf{B}}$  FRAME - fastened with screws in prerouted block

APPLICATIONS
WALL
CEILING

B FRAME - drop in prerouted block

F8