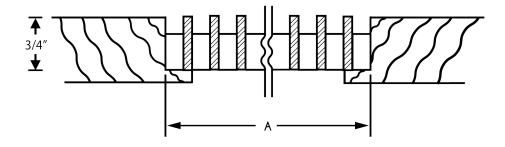

## LINEAR BAR GRILLES METHODS OF FASTENING

CORE ONLY - drop in grille

F1

APPLICATIONS

RADIATOR

COVERS

OTHER

HORIZONTAL