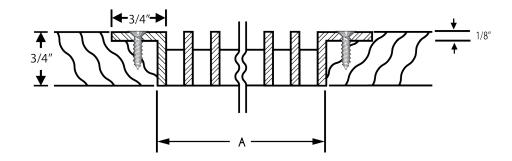

SURFACES

CORE ONLY - with fastening tabs

F2

APPLICATIONS WALL

**CEILING** 

E FRAME - drop in grille

F3

**APPLICATIONS** 

RADIATOR

**COVERS** 

OTHER HORIZONTAL

**SURFACES** 

 $\ensuremath{\mathsf{B}}$  FRAME - fastened with screws in prerouted block

APPLICATIONS
WALL
CEILING

B FRAME - drop in prerouted block

F8