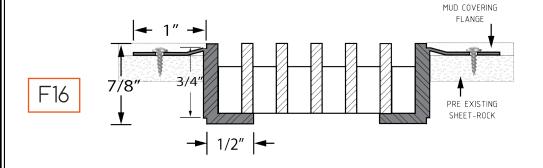

B}}$  FRAME - fastened with screws in prerouted block



APPLICATIONS
WALL
CEILING

B FRAME - drop in prerouted block

F8

F7



APPLICATIONS

RADIATOR

COVERS

OTHER

HORIZONTAL

SURFACES

C FRAME - REMOVABLE CORE - fastened with screws

F9



APPLICATIONS
FLOOR
WALL
CEILING
RADIATORS

C FRAME - REMOVABLE CORE - fastened with screws



F10

APPLICATIONS
FLOOR
RADIATOR
COVERS
OTHER
HORIZONTAL
SURFACES

C FRAME WITH T BAR - REMOVABLE CORE



APPLICATIONS FLOOR

C FRAME - REMOVABLE CORE - drop in



APPLICATIONS

RADIATOR

COVERS

## D FRAME - fastened with screws

WALL
CEILING

A FRAME - REMOVABLE CORE - drop in

F14



APPLICATIONS

RADIATOR

COVERS

OTHER

HORIZONTAL

SURFACES

A FRAME - REMOVABLE CORE - fastened with screws

F15



WALL CEILING

## J FRAME - FIX CORE - CONCEALED FLANGE



APPLICATIONS
WALL
CEILING

## J FRAME - REMOVABLE CORE - CONCEALED FLANGE



APPLICATIONS
WALL
CEILING