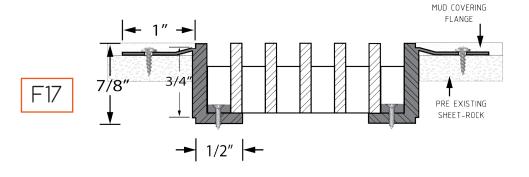

ILING

B FRAME - drop in prerouted block

F8

F7



APPLICATIONS

RADIATOR

COVERS

OTHER

HORIZONTAL

SURFACES

C FRAME - REMOVABLE CORE - fastened with screws

F9



APPLICATIONS
FLOOR
WALL
CEILING
RADIATORS

C FRAME - REMOVABLE CORE - fastened with screws



F10

APPLICATIONS
FLOOR
RADIATOR
COVERS
OTHER
HORIZONTAL
SURFACES

C FRAME WITH T BAR - REMOVABLE CORE



APPLICATIONS FLOOR

C FRAME - REMOVABLE CORE - drop in



APPLICATIONS

RADIATOR

COVERS

## D FRAME - fastened with screws

WALL
CEILING

A FRAME - REMOVABLE CORE - drop in

F14



APPLICATIONS

RADIATOR

COVERS

OTHER

HORIZONTAL

SURFACES

A FRAME - REMOVABLE CORE - fastened with screws

F15



WALL CEILING

## J FRAME - FIX CORE - CONCEALED FLANGE



APPLICATIONS
WALL
CEILING

## J FRAME - REMOVABLE CORE - CONCEALED FLANGE



APPLICATIONS
WALL
CEILING