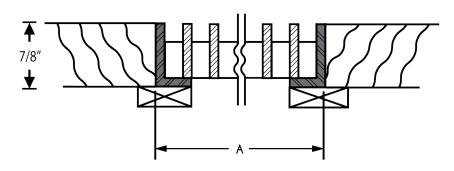

abs

F2



APPLICATIONS WALL

**CEILING** 

E FRAME - drop in grille

F3



**APPLICATIONS** 

RADIATOR

**COVERS** 

OTHER HORIZONTAL

**SURFACES** 



 $\ensuremath{\mathsf{B}}$  FRAME - fastened with screws in prerouted block



APPLICATIONS
WALL
CEILING

B FRAME - drop in prerouted block

F8

F7



APPLICATIONS

RADIATOR

COVERS

OTHER

HORIZONTAL

SURFACES

C FRAME - REMOVABLE CORE - fastened with screws

F9



APPLICATIONS
FLOOR
WALL
CEILING
RADIATORS

C FRAME - REMOVABLE CORE - fastened with screws



F10

APPLICATIONS
FLOOR
RADIATOR
COVERS
OTHER
HORIZONTAL
SURFACES

C FRAME WITH T BAR - REMOVABLE CORE



APPLICATIONS FLOOR

C FRAME - REMOVABLE CORE - drop in



APPLICATIONS

RADIATOR

COVERS

## D FRAME - fastened with screws

WALL
CEILING

A FRAME - REMOVABLE CORE - drop in

F14



APPLICATIONS

RADIATOR

COVERS

OTHER

HORIZONTAL

SURFACES

A FRAME - REMOVABLE CORE - fastened with screws

F15



WALL CEILING

## J FRAME - FIX CORE - CONCEALED FLANGE



APPLICATIONS
WALL
CEILING

## J FRAME - REMOVABLE CORE - CONCEALED FLANGE



APPLICATIONS
WALL
CEILING