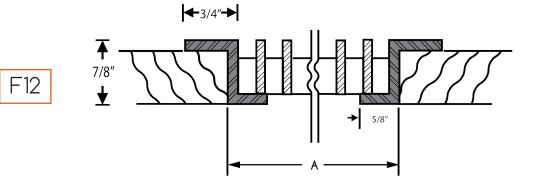

F9

APPLICATIONS
FLOOR
WALL
CEILING
RADIATORS

C FRAME - REMOVABLE CORE - fastened with screws

F10

APPLICATIONS
FLOOR
RADIATOR
COVERS
OTHER
HORIZONTAL
SURFACES

C FRAME WITH T BAR - REMOVABLE CORE

APPLICATIONS FLOOR