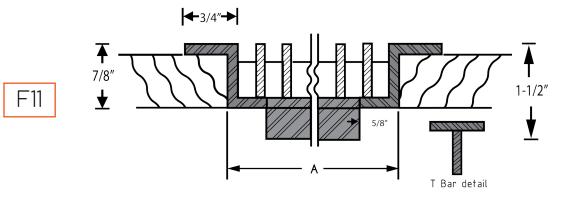

F9

APPLICATIONS
FLOOR
WALL
CEILING
RADIATORS

C FRAME - REMOVABLE CORE - fastened with screws

F10

APPLICATIONS
FLOOR
RADIATOR
COVERS
OTHER
HORIZONTAL
SURFACES

C FRAME WITH T BAR - REMOVABLE CORE

APPLICATIONS FLOOR