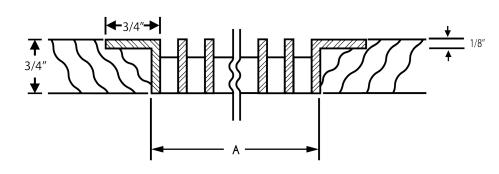

RADIATOR

**COVERS** 

OTHER HORIZONTAL

**SURFACES** 

 $\ensuremath{\mathsf{B}}$  FRAME - fastened with screws in prerouted block

APPLICATIONS
WALL
CEILING

B FRAME - drop in prerouted block

F8

F7

APPLICATIONS

RADIATOR

COVERS

OTHER

HORIZONTAL

SURFACES

C FRAME - REMOVABLE CORE - fastened with screws