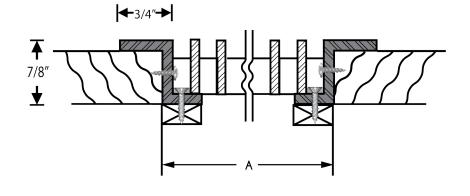

F7

APPLICATIONS

RADIATOR

COVERS

OTHER

HORIZONTAL

SURFACES

C FRAME - REMOVABLE CORE - fastened with screws

F9

APPLICATIONS
FLOOR
WALL
CEILING
RADIATORS

C FRAME - REMOVABLE CORE - fastened with screws

F10

APPLICATIONS
FLOOR
RADIATOR
COVERS
OTHER
HORIZONTAL
SURFACES

C FRAME WITH T BAR - REMOVABLE CORE

APPLICATIONS FLOOR