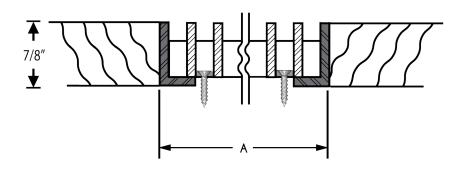

F7

APPLICATIONS

RADIATOR

COVERS

OTHER

HORIZONTAL

SURFACES

C FRAME - REMOVABLE CORE - fastened with screws

F9

APPLICATIONS
FLOOR
WALL
CEILING
RADIATORS

C FRAME - REMOVABLE CORE - fastened with screws

F10

APPLICATIONS
FLOOR
RADIATOR
COVERS
OTHER
HORIZONTAL
SURFACES

C FRAME WITH T BAR - REMOVABLE CORE

APPLICATIONS FLOOR