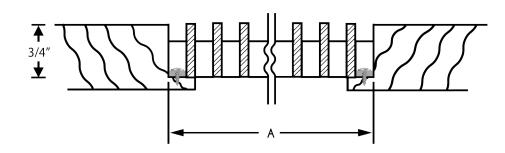

SURFACES

CORE ONLY - with fastening tabs

F2

APPLICATIONS WALL

**CEILING** 

E FRAME - drop in grille

F3

**APPLICATIONS** 