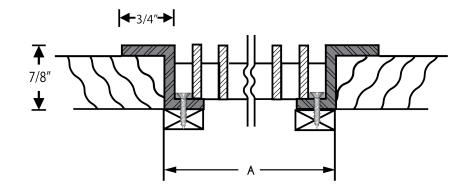

F9

APPLICATIONS
FLOOR
WALL
CEILING
RADIATORS

C FRAME - REMOVABLE CORE - fastened with screws

F10

APPLICATIONS
FLOOR
RADIATOR
COVERS
OTHER
HORIZONTAL
SURFACES

C FRAME WITH T BAR - REMOVABLE CORE

APPLICATIONS FLOOR